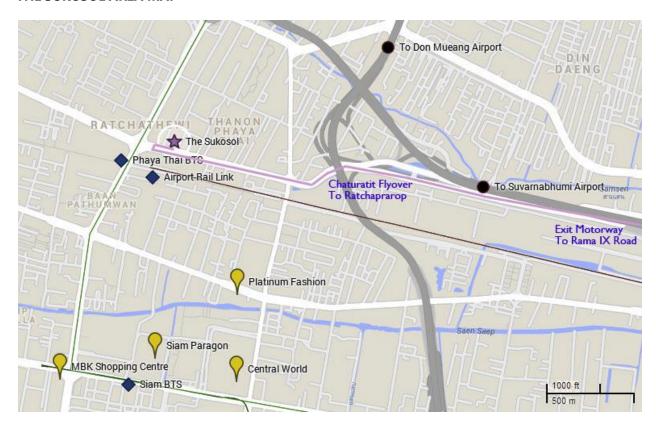

## THE SUKOSOL AREA MAP

Key:

Green line: BTS Sukhumvit line – direct to Siam (2 stops) and Chatuchak (5 stops)

Dark red line: Airport Rail Link to Suvarnabhumi

Purple line: Route from Suvarnabhumi Airport (see below)

## **DIRECTIONS FROM SUVARNABHUMI AIRPORT**

- 1) From the airport, take the main road out, following signs for route 7 (Motorway) to Bangkok.
- 2) Follow this road straight for approximately 20km, until you see signs to exit for Rama IX Road.
- 3) Come down off the Motorway and continue straight until you see signs for Ratchaprarop (using the Chaturatit Flyover Bridge).
- 4) Continue straight and just before the next traffic light, u-turn under the flyover and The Sukosol is 20 metres down on your left.